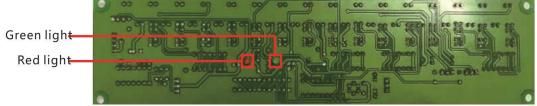

#### **SENSOR INSTRUCTIONS**

Connect to P9 on the main board PS:

- 1) Make sure four directions around the sensor are painted black. It must be aphotic paint otherwise the sensor may not work properly.
- 2)Depending on the prize hole size to adjust the distance of the sensor.
- A.Red light qlways on or blanting Cohtuct US
  B.Greeh light always or Object stack or Contact US