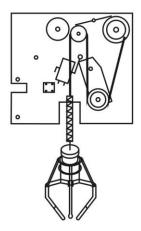

## **BEFORE POWER ON**

Remove all the ties before power on the machine.

If the claw does not drop, open the front cover and make sure the string goes like this.

There is a small piece of metal on the top of the coil, it will make the strength of the claw a little bit stronger. This item could help to do small adjustment with the strength.