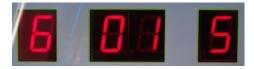

## **FAST ADJUSTMENT**

 Hold the free play button and power on the machine. The display on the control panel will showing like below.

- The digit on the left is the subject. The three digits on the right are the setting numbers.
   Move the joy stick to plus or minus the number.
- 0— Game time(1-99s)

1— Strong claw power(13-48V) (Note: it will be 1/2 on 24V motor machines)

2— Week claw power(2-47V) (Note: it will be 1/2 on 24V motor machines)

Pro operator: In setting 2, press the catch button the claw will grab the toy. Lower the voltage