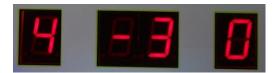

4— Winning rate(1-250)

5— Play till win value setting(1-190 games)

6— Claw string setting(Push the catch button, the claw will drop automatically to the floor.

Restart the machine to save the setting)

7— Auto game start position. Press drop button to test.