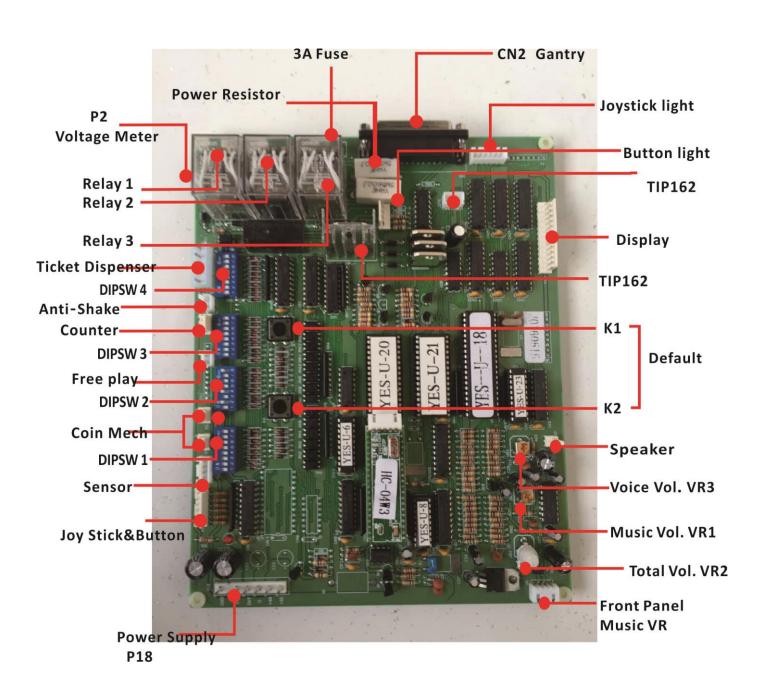

## **Main Board Diagram**

#### **WIRING DIAGRAM**

|             |       | COLOR  |            |      | COLOR  |             |      | COLOR  |
|-------------|-------|--------|------------|------|--------|-------------|------|--------|
|             | LEFT  | BLUE   |            | GND  | BLACK  |             | GND  | BLACK  |
|             | RIGHT | BROWN  | P7 COIN2   | COIN | WHITE  | P21 BUTTON  | NONE |        |
| P1 JOYSTICK | FRONT | RED    |            | +12V | RED    | LIGHT       | NONE |        |
| BUTTON      | ВАСК  | ORANGE |            | IN   | BROWN  | LIGITI      | DROP | YELLOW |
| BOTTON      | CLAW  | YELLOW | P9 SENSOR  | GND  | BLACK  |             | NONE |        |
|             | NONE  |        |            | +12V | RED    | P22 DISPLAY |      | *      |
|             | GND   | BLACK  |            | OUT  | YELLOW | CN2 GANTRY  |      |        |
| P2 VOLTAGE  | GND   | BLACK  |            | NONE |        | SP SPEAKER  | +    | GRAY   |
| METER       | +12V  | BROWN  | P11 TICKET | +12V | ORANGE | 3F 3F LAKEK | _    | WHITE  |
|             | +12V  | BLACK  |            | GND  | BLACK  |             |      |        |
|             | PRIZE | WHITE  |            | IN   | WHITE  |             |      |        |
| P5 COUNTER  | +12V  | RED    |            | GND  | BLACK  |             |      |        |
| F3 COONTER  | COIN  | ORANGE |            | +5V  | BROWN  |             |      |        |
|             | TILT  |        | P18 POWER  | +24V | RED    |             |      |        |
|             | NONE  |        | SUPPLY     | GND  | ORANGE |             |      |        |
| P6 COIN1    | GND   | BLACK  |            | +48V | YELLOW |             |      |        |
|             | COIN  | WHITE  |            | +12V | GREEN  |             |      |        |
|             | +12V  | RED    |            |      |        |             |      |        |