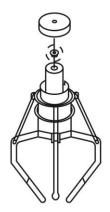

## **BEFORE POWER ON**

Remove all the ties before power on the machine.

If the claw does not drop, open the front cover and make sure the string goes like this.

There is a small piece of metal on the top of the coil, it will make the strength of the claw a little bit stronger. This item could help to do small adjustment with the strength.