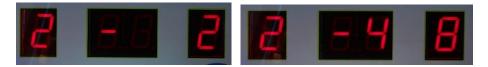

## **FAST ADJUSTMENT**

 Hold the free play button and power on the machine. The display on the control panel will showing like below.

- The digit on the left is the subject. The three digits on the right are the setting numbers.
   Move the joy stick to plus or minus the number.
- 0— Game time(1-99s)

1— Strong claw power(13-48V) (Note: it will be 1/2 on 24V motor machines)

2— Week claw power(2-47V) (Note: it will be 1/2 on 24V motor machines)

Pro operator: In setting 2, press the catch button the claw will grab the toy. Lower the voltage