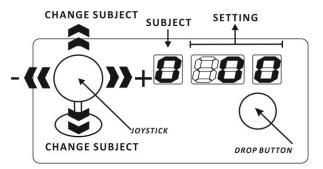

## **FAST ADJUSTMENT**

 Hold the free play button and power on the machine. The display on the control panel will showing like below.

- The digit on the left is the subject. The three digits on the right are the setting numbers.
   Move the joy stick to plus or minus the number.
- 0— Game time(1-99s)

1— Strong claw power(13-48V) (Note: it will be 1/2 on 24V motor machines)

2— Week claw power(2-47V) (Note: it will be 1/2 on 24V motor machines)

Pro operator: In setting 2, press the catch button the claw will grab the toy. Lower the voltage

right to the toy fells. This is the perfect voltage we are looking for.

Simple operation: All the claw power remain default. Just adjust the Strong claw power timing and winning rate.

3— Strong claw power timing(toy drop timing)(0-99ms)

4— Winning rate(1-250)

5— Play till win value setting(1-190 games)

6— Claw string setting(Push the catch button, the claw will drop automatically to the floor.

Restart the machine to save the setting)

7— Auto game start position. Press drop button to test.

8— Floor height. Move the joystick to adjust the string length. Press drop button to test.

|                     | DIPS          | :W  | I S | FT  | TI  | N      | G   |     |     |
|---------------------|---------------|-----|-----|-----|-----|--------|-----|-----|-----|
|                     |               | V   |     |     |     | DEFAUL |     |     |     |
| DIPSW <sup>-</sup>  | 1             | 1   | 2   | 3   | 4   | 5      | 6   | 7   | 8   |
|                     | *1            | OFF | OFF |     |     |        |     |     |     |
| 4 6 6 11 11 6 7 1 1 | 2             | ON  | OFF |     |     |        |     |     |     |
| 1 COIN=X CREDIT     | 3             | OFF | ON  |     |     |        |     |     |     |
|                     | 4             | ON  | ON  |     |     |        |     |     |     |
|                     | *1            |     |     | OFF | OFF | OFF    |     |     |     |
|                     | 2             |     |     | ON  | OFF | OFF    |     |     |     |
|                     | 3             |     |     | OFF | ON  | OFF    |     |     |     |
|                     | 4             |     |     | ON  | ON  | OFF    |     |     |     |
| V CDEDIT 4 DI AV    | 5             |     |     | OFF | OFF | ON     |     |     |     |
| X CREDIT=1 PLAY     | 6             |     |     | ON  | OFF | ON     |     |     |     |
|                     | 2 COINS 3     |     |     |     |     |        |     |     |     |
|                     | PLAYS         |     |     | OFF | ON  | ON     |     |     |     |
|                     | 3 COINS 4     |     |     |     |     |        |     |     |     |
|                     | PLAYS         |     |     | ON  | ON  | ON     |     |     |     |
|                     | _             |     |     |     |     |        |     |     |     |
| DIPSW2              | 2             | 1   | 2   | 3   | 4   | 5      | 6   | 7   | 8   |
| CLANA CTOR ROUNT    | *LEFT         | OFF |     |     |     |        |     |     |     |
| CLAW STOP POINT     | RIGHT         | ON  |     |     |     |        |     |     |     |
| CLANA CTOD DOINT    | BACK          |     | OFF |     |     |        |     |     |     |
| CLAW STOP POINT     | FRONT         |     | ON  |     |     |        |     |     |     |
| DD175 5V/T          | LEFT          |     |     | OFF |     |        |     |     |     |
| PRIZE EXIT          | RIGHT         |     |     | ON  |     |        |     |     |     |
| DD175 5V/T          | BACK          |     |     |     | OFF |        |     |     |     |
| PRIZE EXIT          | FRONT         |     |     |     | ON  |        |     |     |     |
| DI AV/ TILL NA/INI  | 90s clean     |     |     |     |     | OFF    |     |     |     |
| PLAY TILL WIN       | 90s not clean |     |     |     |     | 211    |     |     |     |
| DATA CLEAN          | (hide)        |     |     |     |     | ON     |     |     |     |
|                     | *NORMAL       |     |     |     |     |        | OFF |     |     |
| GANTRY MODE         | TEST MODE     |     |     |     |     |        | ON  |     |     |
| CAN45 1405 -        | NORMAL        |     |     |     |     |        |     | OFF |     |
| GAME MODE           | FREE PLAY     |     |     |     |     |        |     | ON  |     |
|                     | NO            |     |     |     |     |        |     |     | OFF |
| DEMO MUSIC          | *YES          |     |     |     |     |        |     |     | ON  |
|                     | _             |     |     |     |     |        |     |     |     |
|                     |               |     |     |     |     |        |     |     |     |
|                     |               |     |     |     |     |        |     |     |     |
|                     |               |     |     |     |     |        |     |     |     |