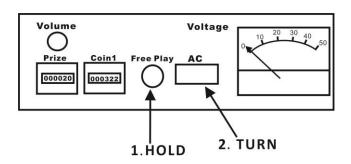

1— Strong claw power(13-48V) (Note: it will be 1/2 on 24V motor machines)

2— Week claw power(2-47V) (Note: it will be 1/2 on 24V motor machines)

Pro operator: In setting 2, press the catch button the claw will grab the toy. Lower the voltage

right to the toy fells. This is the perfect voltage we are looking for.

Simple operation: All the claw power remain default. Just adjust the Strong claw power timing and winning rate.

3— Strong claw power timing(toy drop timing)(0-99ms)