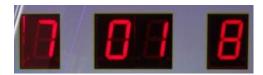

right to the toy fells. This is the perfect voltage we are looking for.

Simple operation: All the claw power remain default. Just adjust the Strong claw power timing and winning rate.

3— Strong claw power timing(toy drop timing)(0-99ms)

4— Winning rate(1-250)

5— Play till win value setting(1-190 games)

6— Claw string setting(Push the catch button, the claw will drop automatically to the floor.

Restart the machine to save the setting)

7— Auto game start position. Press drop button to test.