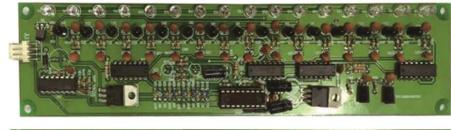

|             |      |        |
|             | PRIZE | WHITE  |            | IN   | WHITE  |             |      |        |
| P5 COUNTER  | +12V  | RED    |            | GND  | BLACK  |             |      |        |
| F3 COONTER  | COIN  | ORANGE |            | +5V  | BROWN  |             |      |        |
|             | TILT  |        | P18 POWER  | +24V | RED    |             |      |        |
|             | NONE  |        | SUPPLY     | GND  | ORANGE |             |      |        |
| P6 COIN1    | GND   | BLACK  |            | +48V | YELLOW |             |      |        |
|             | COIN  | WHITE  |            | +12V | GREEN  |             |      |        |
|             | +12V  | RED    |            |      |        |             |      |        |

#### **SENSOR INSTRUCTIONS**





Connect to P9 on the main board PS:

- 1) Make sure four directions around the sensor are painted black. It must be aphotic paint otherwise the sensor may not work properly.
- 2)Depending on the prize hole size to adjust the distance of the sensor.
- A.Red light qlways on or blanting Cohtuct US
  B.Greeh light always or Object stack or Contact US

# **Easy Problem Shooting**

| CODE  | SITUATION                                | SELF-EXAMINATION                             |
|-------|------------------------------------------|----------------------------------------------|
| EP01  | U1 ERROR                                 | CHANGE U1                                    |
| EP02  | U8 ERROR                                 | CHANGE U8, OR 4000 XTAL OSC                  |
| EP03  | MAIN BO