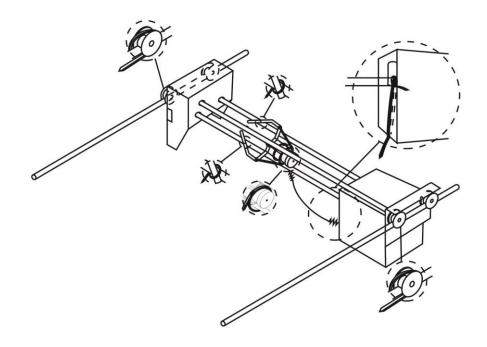

## **BEFORE POWER ON**

Remove all the ties before power on the machine.

If the claw does not drop, open the front cover and make sure the string goes like this.

There is a small piece of metal on the top of the coil, it will make the strength of the claw a little bit stronger. This item could help to do small adjustment with the strength.