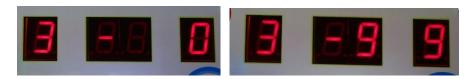

1— Strong claw power(13-48V) (Note: it will be 1/2 on 24V motor machines)

2— Week claw power(2-47V) (Note: it will be 1/2 on 24V motor machines)

Pro operator: In setting 2, press the catch button the claw will grab the toy. Lower the voltage

right to the toy fells. This is the perfect voltage we are looking for.

Simple operation: All the claw power remain default. Just adjust the Strong claw power timing and winning rate.

3— Strong claw power timing(toy drop timing)(0-99ms)